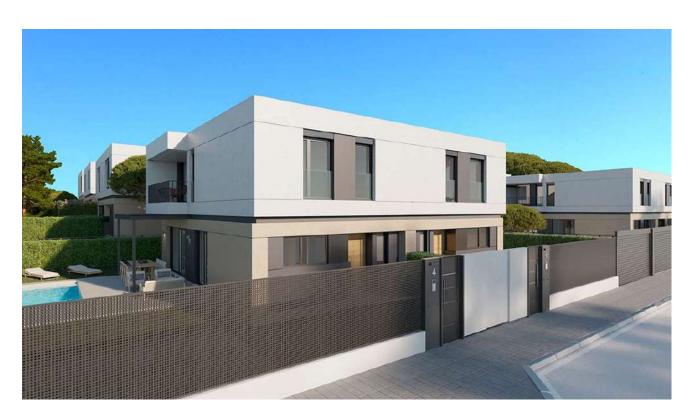

## **Building project for modern houses with private Pool in Puig de Ros**

Ref: 1650

Constructed area: 158-165 m<sup>2</sup> Garden: 200 m<sup>2</sup>
Bedrooms: 3-4 Bathrooms: 3

Parkings: 2

<u>Fittings:</u> double-glazed aluminium sliding elements, porcelain stoneware and laminate floors, (hot-cold) air conditioning, built-in closets, fully equipped kitchen, saltwater-based pool, terraces with drainage system, 2 parking spaces, new construction

**Price: from 865.000 €** 

Free of commission for the buyer.

<u>Description</u>: The architecture of these newly built villas has been thought out down to the smallest detail to combine maximum functionality with exquisite design. Mediterranean light plays the leading role in this building project. It floods all rooms with brightness, warmth and harmony. In a clear commitment to the environment, the aim is to save energy and meet the strictest criteria of sustainability. Spacious rooms have been designed to ensure a high level of living comfort.