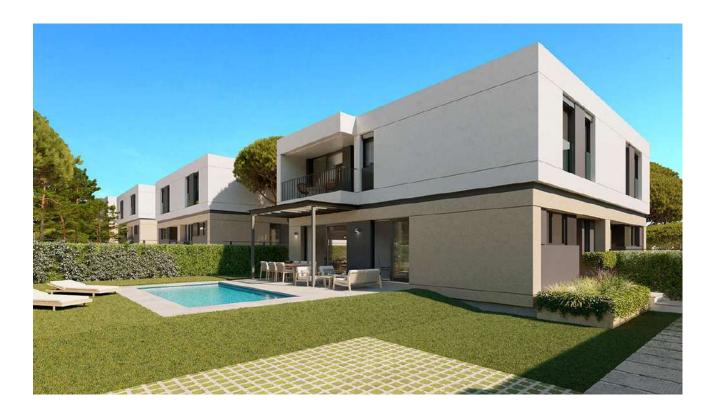

## **Building project for modern houses with private Pool in Puig de Ros**

Ref: 1650

Constructed area: 158-165 m<sup>2</sup> Garden: 200 m<sup>2</sup>
Bedrooms: 3-4 Bathrooms: 3

Parkings: 2

<u>Fittings:</u> double-glazed aluminium sliding elements, porcelain stoneware and laminate floors, (hot-cold) air conditioning, built-in closets, fully equipped kitchen, saltwater-based pool, terraces with drainage system, 2 parking spaces, new construction

**Price: from 865.000 €** 

Free of commission for the buyer.

<u>Description</u>: The architecture of these newly built villas has been thought out down to the smallest detail to combine maximum functionality with exquisite design. Mediterranean light plays the leading role in this building project. It floods all rooms with brightness, warmth and harmony. In a clear commitment to the environment, the aim is to save energy and meet the strictest criteria of sustainability. Spacious rooms have been designed to ensure a high level of living comfort.

The houses are equipped with 3 or 4 bedrooms and 3 bathrooms, the master bedroom with dressing room and bathroom en suite. There are both types of houses with separate, fully equipped kitchens with dining area, as well as open plan kitchens integrated into the living area. The modern living-dining area with up to 30 m² opens to the private garden and pool area. Perfect as a spacious holiday home and also ideal for living there all year round.