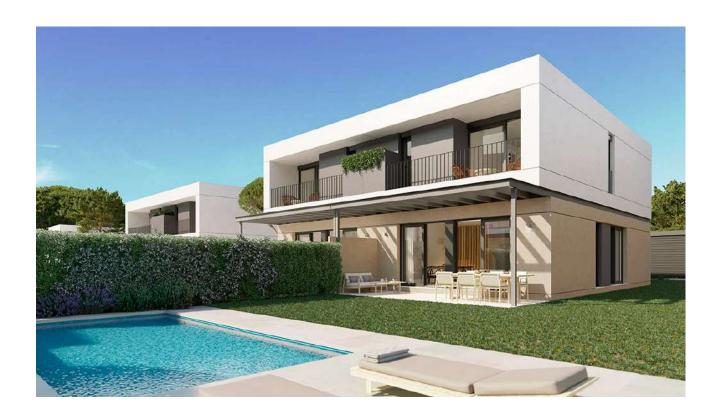

## **Building project for modern houses with private Pool in Puig de Ros**

Ref: 1650

Constructed area: 158-165 m<sup>2</sup> Garden: 200 m<sup>2</sup>
Bedrooms: 3-4 Bathrooms: 3

Parkings: 2

<u>Fittings:</u> double-glazed aluminium sliding elements, porcelain stoneware and laminate floors, (hot-cold) air conditioning, built-in closets, fully equipped kitchen, saltwater-based pool, terraces with drainage system, 2 parking spaces, new construction

**Price: from 865.000 €** 

Free of commission for the buyer.

<u>Description</u>: The architecture of these newly built villas has been thought out down to the smallest detail to combine maximum functionality with exquisite design. Mediterranean light plays the leading role in this building project. It floods all rooms with brightness, warmth and harmony. In a clear commitment to the environment, the aim is to save energy and meet the strictest criteria of sustainability. Spacious rooms have been designed to ensure a high level of living comfort.

The houses are equipped with 3 or 4 bedrooms and 3 bathrooms, the master bedroom with dressing room and bathroom en suite. There are both types of houses with separate, fully equipped kitchens with dining area, as well as open plan kitchens integrated into the living area. The modern living-dining area with up to 30 m² opens to the private garden and pool area. Perfect as a spacious holiday home and also ideal for living there all year round.