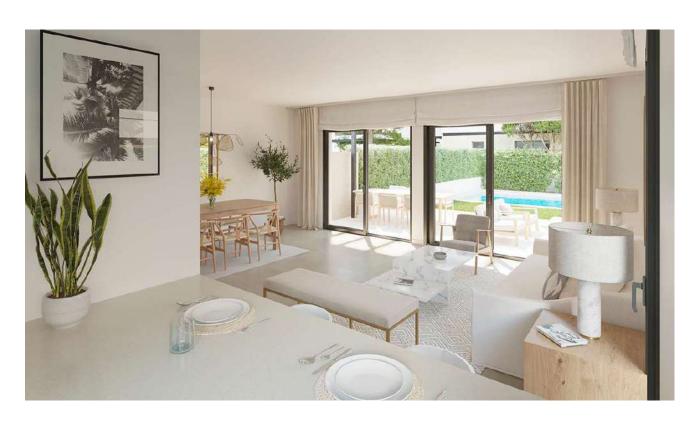

**Price: from 865.000 €** 

Free of commission for the buyer.

<u>Description</u>: The architecture of these newly built villas has been thought out down to the smallest detail to combine maximum functionality with exquisite design. Mediterranean light plays the leading role in this building project. It floods all rooms with brightness, warmth and harmony. In a clear commitment to the environment, the aim is to save energy and meet the strictest criteria of sustainability. Spacious rooms have been designed to ensure a high level of living comfort.

The houses are equipped with 3 or 4 bedrooms and 3 bathrooms, the master bedroom with dressing room and bathroom en suite. There are both types of houses with separate, fully equipped kitchens with dining area, as well as open plan kitchens integrated into the living area. The modern living-dining area with up to 30 m² opens to the private garden and pool area. Perfect as a spacious holiday home and also ideal for living there all year round.