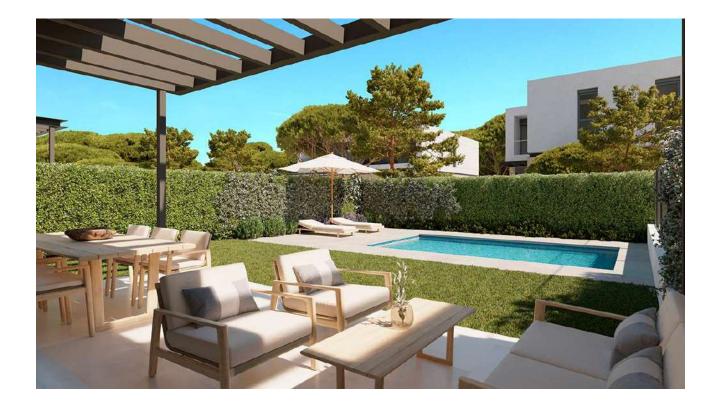

## **Building project for modern houses with private Pool in Puig de Ros**

Ref: 1650

Constructed area: 158-165 m<sup>2</sup> Garden: 200 m<sup>2</sup>
Bedrooms: 3-4 Bathrooms: 3

Parkings: 2

<u>Fittings:</u> double-glazed aluminium sliding elements, porcelain stoneware and laminate floors, (hot-cold) air conditioning, built-in closets, fully equipped kitchen, saltwater-based pool, terraces with drainage system, 2 parking spaces, new construction

The houses are equipped with 3 or 4 bedrooms and 3 bathrooms, the master bedroom with dressing room and bathroom en suite. There are both types of houses with separate, fully equipped kitchens with dining area, as well as open plan kitchens integrated into the living area. The modern living-dining area with up to 30 m² opens to the private garden and pool area. Perfect as a spacious holiday home and also ideal for living there all year round.