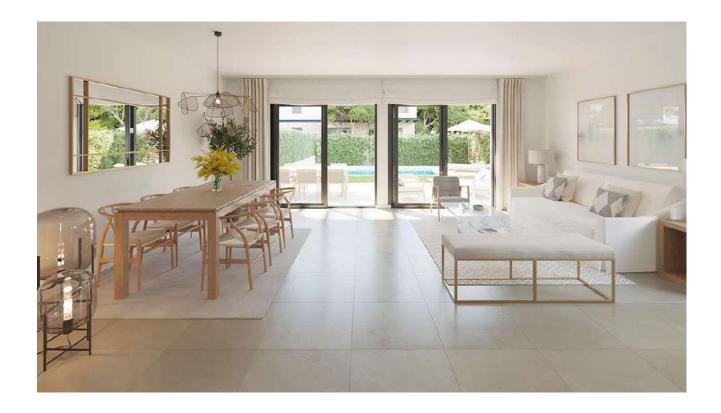

**Price: from 865.000 €** 

Free of commission for the buyer.

<u>Description</u>: The architecture of these newly built villas has been thought out down to the smallest detail to combine maximum functionality with exquisite design. Mediterranean light plays the leading role in this building project. It floods all rooms with brightness, warmth and harmony. In a clear commitment to the environment, the aim is to save energy and meet the strictest criteria of sustainability. Spacious rooms have been designed to ensure a high level of living comfort.

The houses are equipped with 3 or 4 bedrooms and 3 bathrooms, the master bedroom with dressing room and bathroom en suite. There are both types of houses with separate, fully equipped kitchens with dining area, as well as open plan kitchens integrated into the living area. The modern living-dining area with up to 30 m² opens to the private garden and pool area. Perfect as a spacious holiday home and also ideal for living there all year round.