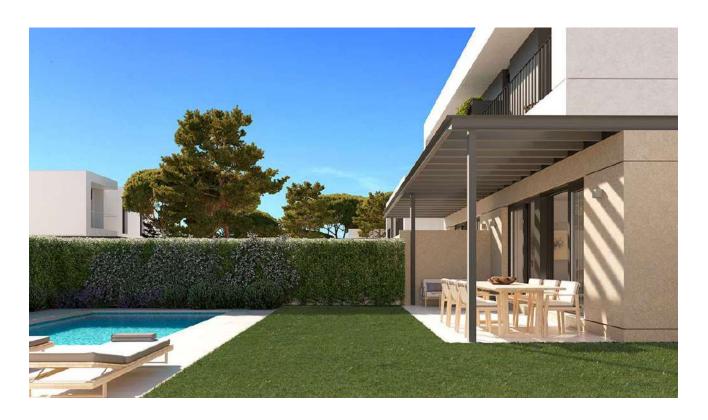

## **Building project for modern houses with private Pool in Puig de Ros**

Ref: 1650

Constructed area: 158-165 m<sup>2</sup> Garden: 200 m<sup>2</sup>
Bedrooms: 3-4 Bathrooms: 3

Parkings: 2

<u>Fittings:</u> double-glazed aluminium sliding elements, porcelain stoneware and laminate floors, (hot-cold) air conditioning, built-in closets, fully equipped kitchen, saltwater-based pool, terraces with drainage system, 2 parking spaces, new construction

The houses are equipped with 3 or 4 bedrooms and 3 bathrooms, the master bedroom with dressing room and bathroom en suite. There are both types of houses with separate, fully equipped kitchens with dining area, as well as open plan kitchens integrated into the living area. The modern living-dining area with up to 30 m² opens to the private garden and pool area. Perfect as a spacious holiday home and also ideal for living there all year round.