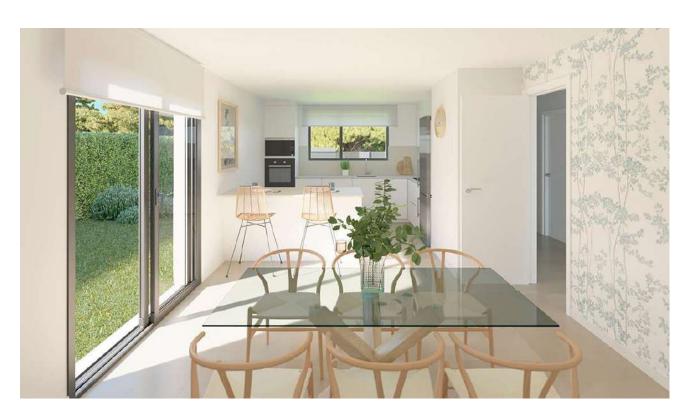

The houses are equipped with 3 or 4 bedrooms and 3 bathrooms, the master bedroom with dressing room and bathroom en suite. There are both types of houses with separate, fully equipped kitchens with dining area, as well as open plan kitchens integrated into the living area. The modern living-dining area with up to 30 m² opens to the private garden and pool area. Perfect as a spacious holiday home and also ideal for living there all year round.