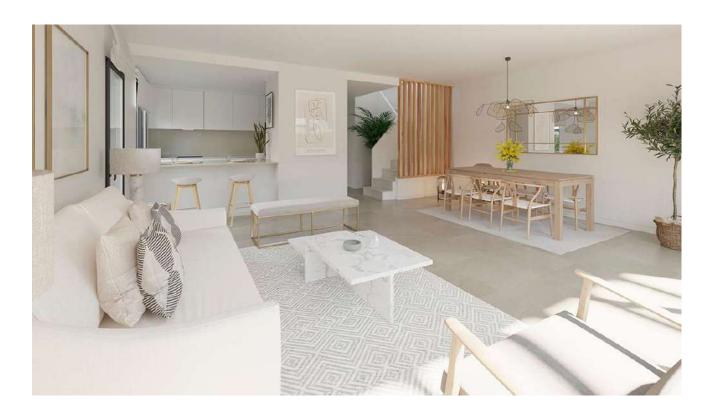

**Price: from 865.000 €** 

Free of commission for the buyer.

<u>Description</u>: The architecture of these newly built villas has been thought out down to the smallest detail to combine maximum functionality with exquisite design. Mediterranean light plays the leading role in this building project. It floods all rooms with brightness, warmth and harmony. In a clear commitment to the environment, the aim is to save energy and meet the strictest criteria of sustainability. Spacious rooms have been designed to ensure a high level of living comfort.

The houses are equipped with 3 or 4 bedrooms and 3 bathrooms, the master bedroom with dressing room and bathroom en suite. There are both types of houses with separate, fully equipped kitchens with dining area, as well as open plan kitchens integrated into the living area. The modern living-dining area with up to 30 m² opens to the private garden and pool area. Perfect as a spacious holiday home and also ideal for living there all year round.