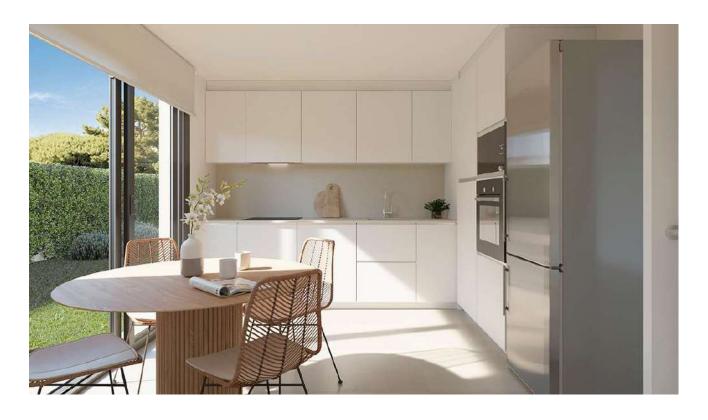

## **Building project for modern houses with private Pool in Puig de Ros**

Ref: 1650

Constructed area: 158-165 m<sup>2</sup> Garden: 200 m<sup>2</sup>
Bedrooms: 3-4 Bathrooms: 3

Parkings: 2

<u>Fittings:</u> double-glazed aluminium sliding elements, porcelain stoneware and laminate floors, (hot-cold) air conditioning, built-in closets, fully equipped kitchen, saltwater-based pool, terraces with drainage system, 2 parking spaces, new construction

The houses are equipped with 3 or 4 bedrooms and 3 bathrooms, the master bedroom with dressing room and bathroom en suite. There are both types of houses with separate, fully equipped kitchens with dining area, as well as open plan kitchens integrated into the living area. The modern living-dining area with up to 30 m² opens to the private garden and pool area. Perfect as a spacious holiday home and also ideal for living there all year round.