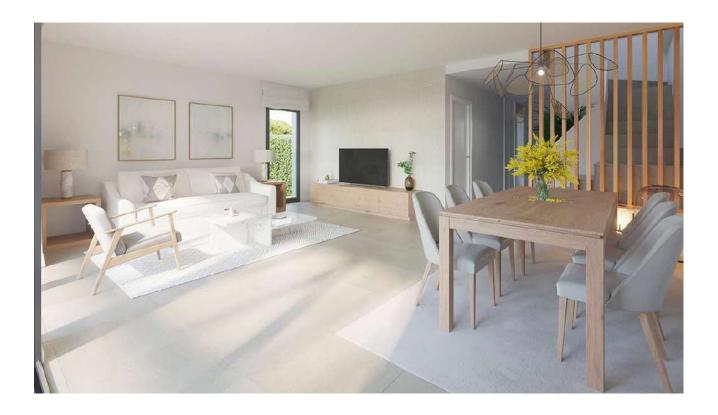

**Price: from 865.000 €** 

Free of commission for the buyer.

<u>Description</u>: The architecture of these newly built villas has been thought out down to the smallest detail to combine maximum functionality with exquisite design. Mediterranean light plays the leading role in this building project. It floods all rooms with brightness, warmth and harmony. In a clear commitment to the environment, the aim is to save energy and meet the strictest criteria of sustainability. Spacious rooms have been designed to ensure a high level of living comfort.

The houses are equipped with 3 or 4 bedrooms and 3 bathrooms, the master bedroom with dressing room and bathroom en suite. There are both types of houses with separate, fully equipped kitchens with dining area, as well as open plan kitchens integrated into the living area. The modern living-dining area with up to 30 m² opens to the private garden and pool area. Perfect as a spacious holiday home and also ideal for living there all year round.